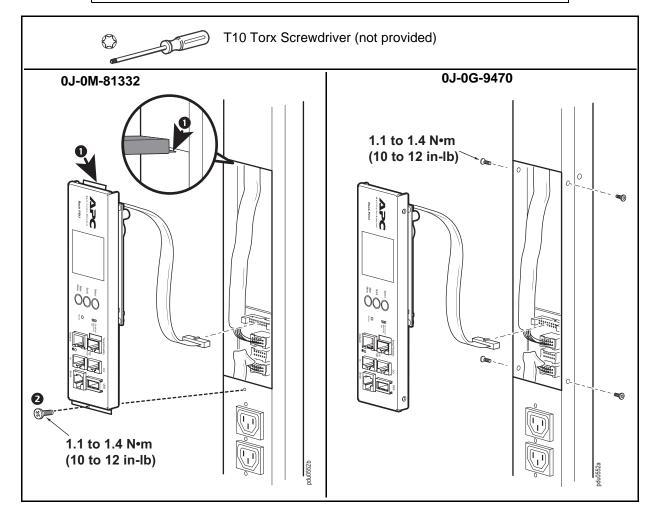

# Rack Power Distribution Unit (PDU) Display Module Installation

## 0J-0G-9470 and 0J-0M-81332