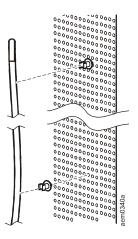

## Installation

**Caution:** To avoid damaging the sensor, do not use a tie wrap or wire clip directly on the sensor when securing it. Use a tie wrap or wire clip, as shown in these instructions, about half an inch from the end of the sensor.

Note: Use adhesive cable tie holders, tie wraps, and wire clips to secure the sensor cable.

Door

Customer support and warranty information is available at the APC Web site, www.apc.com.

© 2011 Schneider Electric. All rights reserved. All Schneider Electric trademarks are property of Schneider Electric S.A.S or its affiliates. Other trademarks are property of their respective owners.