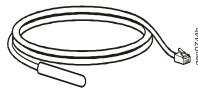

## Inventory

0.81-m (32-in) temperature sensor (1)

```
19-mm x 19-mm (3/4-in x 3/4-in)
adhesive cable tie holder (3)
```

203-mm (8-in) tie wrap (5)

Wire clip (4)